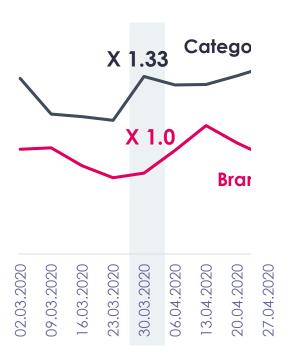

zero: methodology

## 12 SUCCESS PARAMETERS

Audience
Activity type
Format
Tone of voice
Touchpoints
Partnerships
Cov-19 mention
Humor
Actionable solution
Short/long term focus
Locality
Celebrity

## 1 SUCCESS CRITERIA

## CONSUMER DEMAND BOOST

Search requests uplift 10%+ vs previous week and significantly higher than category

## RANDOM FOREST METHOD

To identify
WHAT
PARAMETERS
MATTER

## CLUSTER ANALYSIS

To identify
THE RIGHT MIX OF
PARAMETERS
for success

**SHOULD WE DO IT OR NOT?** 

WHO IS THE RIGHT TARGET?

3

WHEN IS THE BEST MOMENT?

#### To be successful need to grow faster than a category

To clean the cases from the seasonal and categorical component, we check the category growth and compare it with the brand growth for similar weeks

## 1. Category grows faster than brand



## 2. Brand grows faster than category





#### SHOULD WE DO IT OR NOT?

Category growth doesn't necessarily lead to brand growth. Real time activations can provide higher boost of consumer demand up to 6 times

#### WHO IS THE RIGHT TARGET?



#### WHEN IS THE BEST MOMENT?

#### SHOULD WE DO IT OR NOT?

Category growth doesn't necessarily lead to brand growth. Real time activations can provide higher boost of consumer demand up to 6 times

#### WHO IS THE RIGHT TARGET?



#### WHEN IS THE BEST MOMENT?

2



## Most of successful cases were launched in March, while cases that emerged later were less effective



#### SHOULD WE DO IT OR NOT?

Category growth doesn't necessarily lead to brand growth. Real time activations can provide higher boost of consumer demand up to 6 times

#### WHO