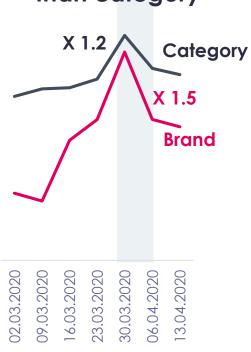

RS

Audience
Activity type
Format
Tone of voice
Touchpoints
Partnerships
Cov-19 mention
Humor
Actionable solution
Short/long term focus
Locality
Celebrity

## 1 SUCCESS CRITERIA

## CONSUMER DEMAND BOOST

Search requests uplift 10%+ vs previous week and significantly higher than category

## RANDOM FOREST METHOD

To identify
WHAT
PARAMETERS
MATTER

## CLUSTER ANALYSIS

To identify
THE RIGHT MIX OF
PARAMETERS
for success

**SHOULD WE DO IT OR NOT?** 

WHO IS THE RIGHT TARGET?

3

WHEN IS THE BEST MOMENT?

#### To be successful need to grow faster than a category

To clean the cases from the seasonal and categorical component, we check the category growth and compare it with the brand growth for similar weeks

## 1. Category grows faster than brand



## 2. Brand grows faster than category





#### SHOULD WE DO IT OR NOT?

Category growth doesn't necessarily lead to brand growth. Real time activations can provide higher boost of consumer demand up to 6 times

#### WHO IS THE RIGHT TARGET?



#### WHEN IS THE BEST MOMENT?

#### SHOULD WE DO IT OR NOT?

Category growth doesn't necessarily lead to brand growth. Real time activations can provide higher boost of consumer demand up to 6 times

#### WHO IS THE RIGHT TARGET?



#### WHEN IS THE BEST MOMENT?

2



## Most of successful cases were launched in March, while cases that emerged later were less effective



#### SHOULD WE DO IT OR NOT?

Category growth doesn't necessarily lead to brand growth. Real time activations can provide higher boost of consumer demand up to 6 times

#### WHO IS THE RIGHT TARGET?



#### WHEN IS THE