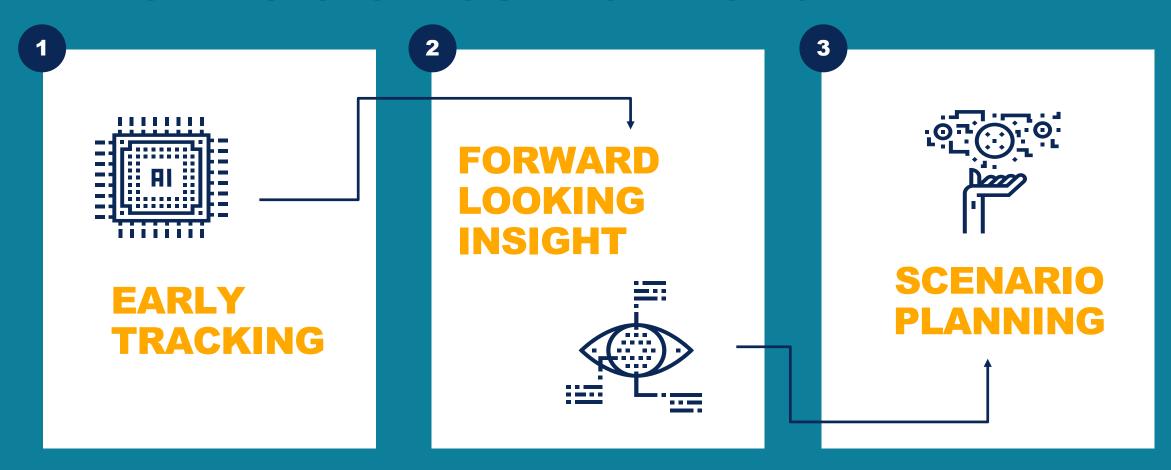

### WAVECAST: 1-2-3 DECISION SUPPORT SYSTEM

**MEDIA** 

### HOW IT TRACKS: WHAT'S GOING ON NOW

- Unstructured data collection
- Ongoing Al based prediction of the most impactful factors
- Rolling tracking of meaningful indicators

**MEDIA** 

# HOW IT FORECASTS: WHAT HAPPENS NEXT

- Short & Mid-term forecasting of key indicators with weekly update
- Ensemble of computer models statistical and neural network
- Intervention analysis
- Trend decomposition (θ modeling)

# HOW IT HELPS DECISION MAKING: SCENARIO PLANNING

 ALERT to immediate opportunity and risk in customer acquisition or retention

• STOP-KEEP-START scenarios evaluation through decision trees