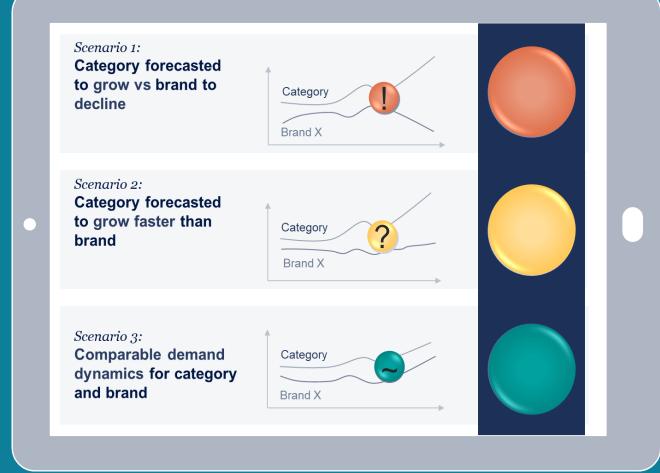

# HOW IT HELPS DECISION MAKING: SCENARIO PLANNING

 ALERT to immediate opportunity and risk in customer acquisition or retention

• STOP-KEEP-START scenarios evaluation through decision trees

#### **SCENARIO**

- Branding
- BrandFormance
- Sales performance

3