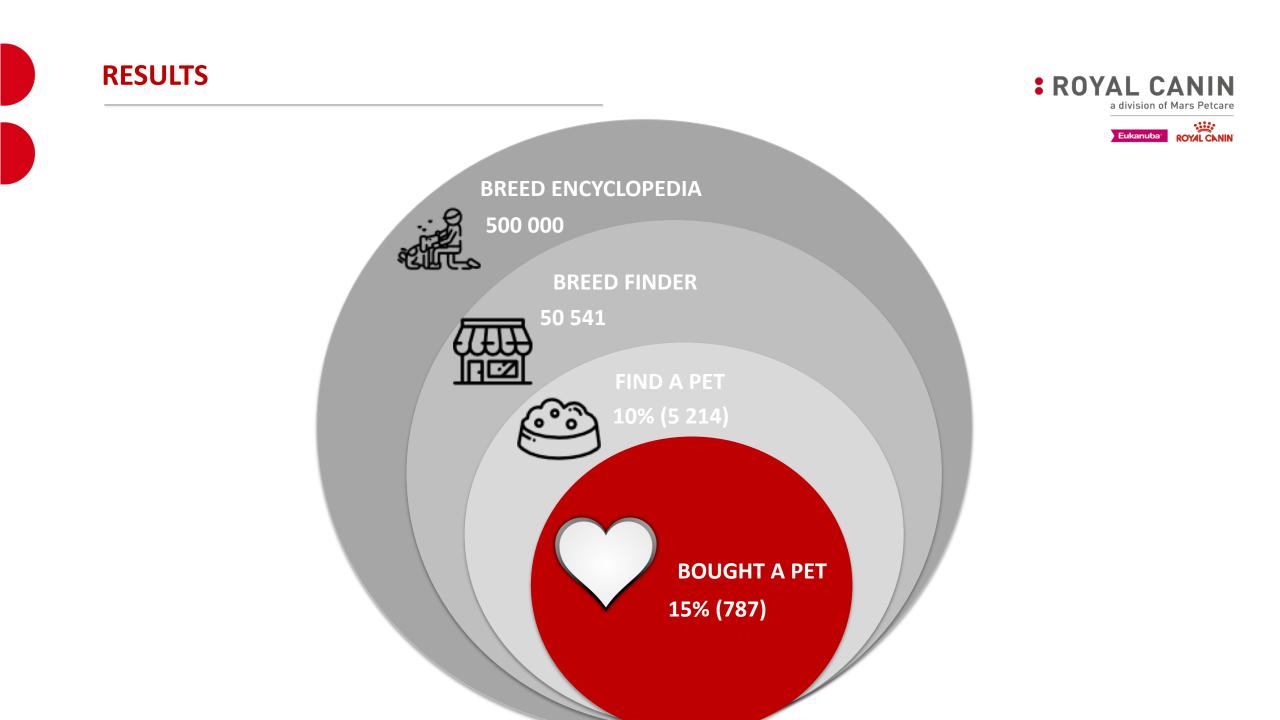

## ... AND IT WORKS!

## BREED FINDER AND ENCYCLOPEDIA TO INCREASE RESPONSIBLE OWNERSHIP

Breed finder is a **unique service** to help future pet owners find the most suitable breed.

We localized and created a very detailed description of **178 breeds.** 