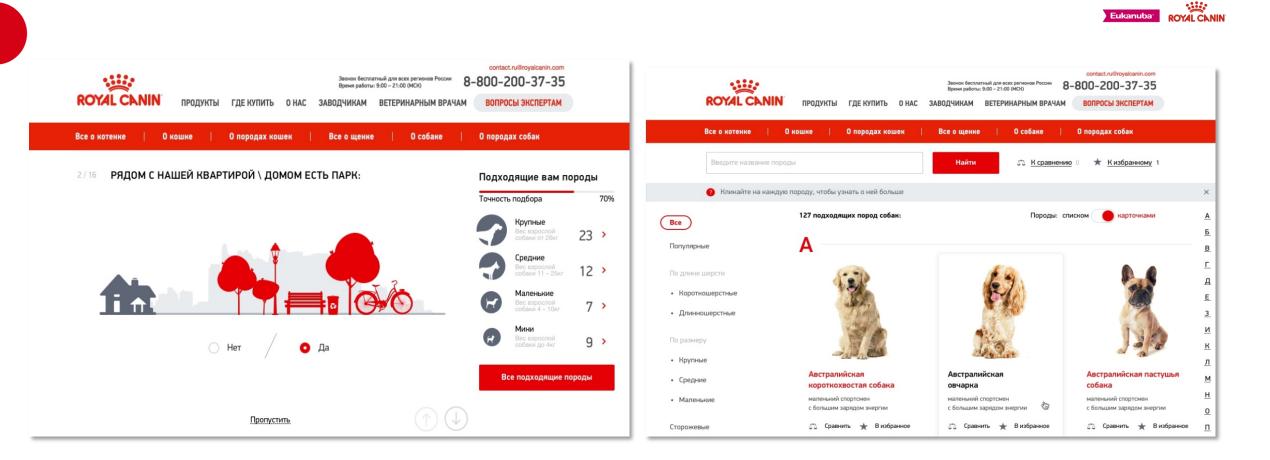

## BREED FINDER AND ENCYCLOPEDIA TO INCREASE RESPONSIBLE OWNERSHIP

Breed finder is a **unique service** to help future pet owners find the most suitable breed.

We localized and created a very detailed description of **178 breeds.** 